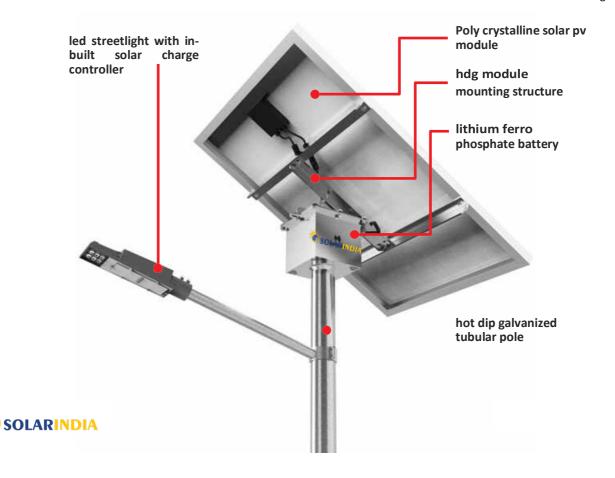

# Theft Retardant System In our continued pursuit to offer you complete peace of mind, we design our systems with great concern

towards safety and security. The battery is fixed on the pole top which makes battery as theft retardant.

#### lifeP04 battery

The Lithium Ferro Phosphate battery pack is combination of Maintenance free cells which are highly powerful with 90% Depth of discharge and **designed to not only provide** you with an extremely efficient energy storage but longer life and faster charging as well. Our batteries include an in-built BMS for battery safety.

## Pole & accessories

- Hot-dipped galvanized tubular pole
- Galvanized bracket and mounting structures
- Compact installation kit no loss of accessories during transportation
- Very easy to store and transport